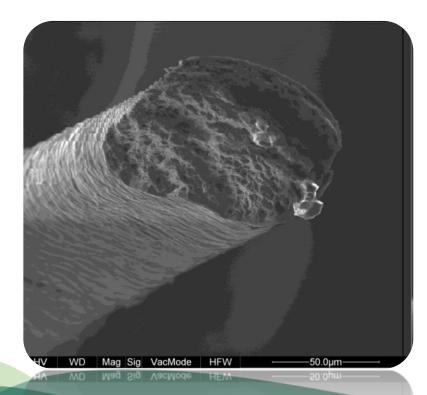

## RESTRUCTURING

SHAFT TRANSVERSAL ANALYSIS
WITH LIQUID NITROGEN CONTRAST

#### **CONTROL**

#### **CUTICLE RESTRUCTURING**

The control sample after bleaching treatment shows damaged and non consistent filling of the cortex

Kemicher improves the cortex and the peri-medular area filling, giving a highly organized and tidy structure

Kemicher structures more effectively than control the cortex and the medula