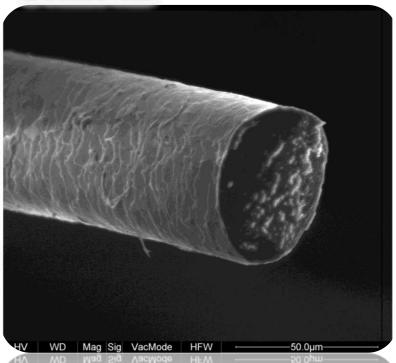

## RESTRUCTURING

SHAFT TRANSVERSAL ANALYSIS

#### **CONTROL**

### **CUTICLE/CORTEX INTERFACE RESTRUCTURING**

KEMICHER FoKSNaB

The control sample after bleaching treatment shows damaged and non consistent filling of the cortex

Kemicher improves the cortex and the peri-medular area filling giving a highly organized and tidy structure

Kemicher structures more effectively than control the cortex and the medula