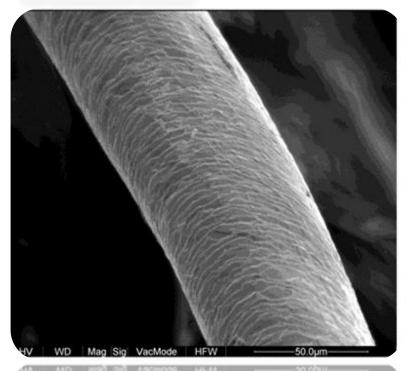

#### **CONTROL**

The control sample hair surface after bleaching treatment shows uneven weft with fiberisation and non overlapped crusting

Kemicher improves the surface with significant regularization of the cuticle crusting overlapping and hair surface improvement