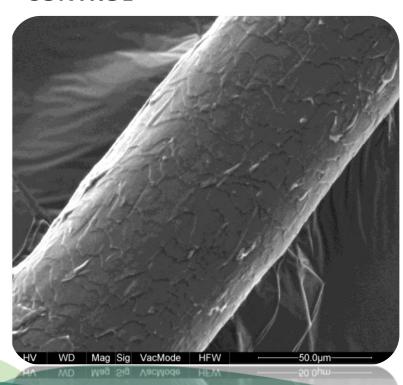

#### **CONTROL**

The control sample hair surface after bleaching treatment shows uneven weft with fiberisation and non overlapped crusting

Kemicher improves the surface with significant regularization of the cuticle crusting overlapping and hair surface improvement