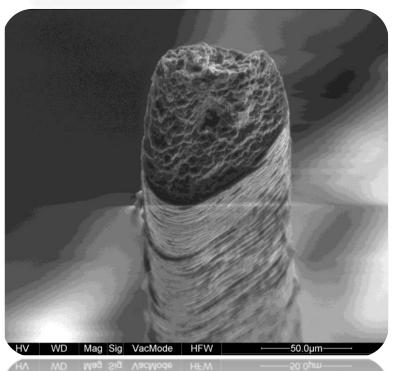

## RESTRUCTURING

SHAFT LONGITUDINAL ANALYSIS

#### **CUTICLE RESTRUCTURING**

#### **CONTROL**

The control sample hair surface after bleaching treatment shows uneven weft with fiberisation and non overlapped crusting

Kemicher improves the surface with significant regularization of the cuticle crusting overlapping and hair surface improvement