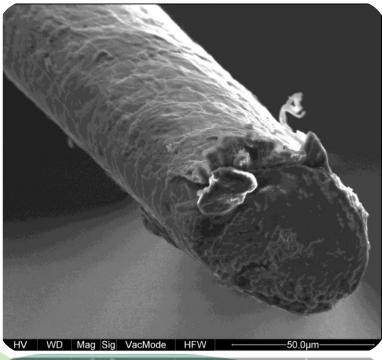

## RESTRUCTURING

SHAFT LONGITUDINAL ANALYSIS

#### **CUTICLE RESTRUCTURING**

#### **CONTROL**

The control sample hair surface after bleaching treatment shows uneven weft with fiberisation and non overlapped crusting

Kemicher improves the surface with significant regularization of the cuticle crusting overlapping and hair surface improvement